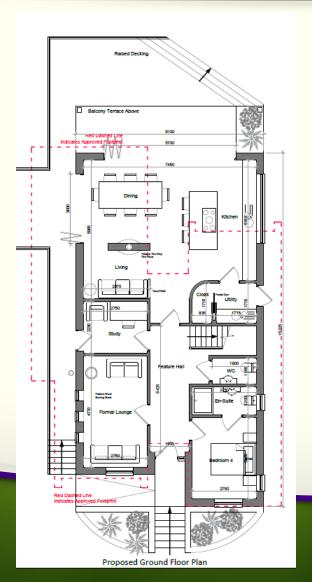

# Planning Committee

Thursday, 30 April 2020

#### Site Location and Block Plan





#### Site Section Plan





#### North Elevation Plan





#### West Elevation Plan





#### South Elevation Plan





#### East Elevation Plan





#### Example of a previously developed scheme







#### Example of a previously developed scheme







#### Site Location and Block Plan





#### Previously granted approval







# Proposed Ground and First Floor Plan





#### Proposed Front Elevation Plan





#### Proposed Rear Elevation Plan





#### **Proposed South Elevation Plan**





#### Proposed North Elevation Plan





#### Example Living Willow Tiered Retaining wall





# 20/00192/FUL – 1 Belvoir Avenue Ab Kettleby

#### Site Location Plan





# 20/00192/FUL – 1 Belvoir Avenue Ab Kettleby

#### **Block Plan**





# 20/00192/FUL – 1 Belvoir Avenue Ab Kettleby Comparison

Refused Proposed







# 20/00192/FUL - 1 Belvoir Avenue Ab Kettleby

#### Front Elevation Plan





# 20/00192/FUL – 1 Belvoir Avenue Ab Kettleby

#### Rear Elevation Plan





# 20/00192/FUL - 1 Belvoir Avenue Ab Kettleby

#### Side Elevations Plan







# 20/00192/FUL - 1 Belvoir Avenue Ab Kettleby

#### Proposed Floor Plan





# 20/00192/FUL – 1 Belvoir Avenue Ab