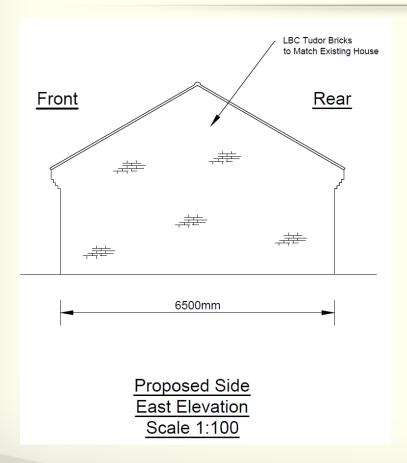

#### Site Location and Block Plan





#### Previously granted approval







# Proposed Ground and First Floor Plan





#### Proposed Front Elevation Plan





#### Proposed Rear Elevation Plan





#### **Proposed South Elevation Plan**





#### Proposed North Elevation Plan





#### Example Living Willow Tiered Retaining wall





# 20/00192/FUL – 1 Belvoir Avenue Ab Kettleby

#### Site Location Plan





# 20/00192/FUL – 1 Belvoir Avenue Ab Kettleby

#### **Block Plan**





# 20/00192/FUL – 1 Belvoir Avenue Ab Kettleby Comparison

Refused Proposed







# 20/00192/FUL - 1 Belvoir Avenue Ab Kettleby

#### Front Elevation Plan





# 20/00192/FUL – 1 Belvoir Avenue Ab Kettleby

#### Rear Elevation Plan





# 20/00192/FUL - 1 Belvoir Avenue Ab Kettleby

#### Side Elevations Plan







# 20/00192/FUL - 1 Belvoir Avenue Ab Kettleby

#### Proposed Floor Plan





# 20/00192/FUL – 1 Belvoir Avenue Ab Kettleby

#### Site Sections Plan