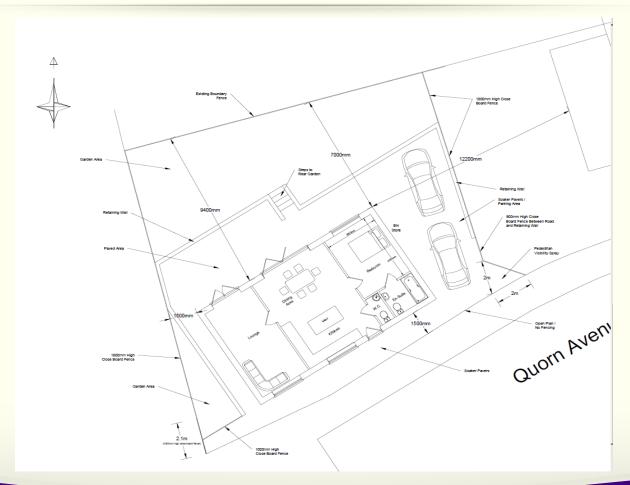

sday, 30 April 2020

#### Site Location and Block Plan





#### Site Section Plan





#### North Elevation Plan





#### West Elevation Plan





#### South Elevation Plan





#### East Elevation Plan





#### Example of a previously developed scheme







#### Example of a previously developed scheme







#### Site Location and Block Plan





#### Previously granted approval







# Proposed Ground and First Floor Plan





#### Proposed Front Elevation Plan





#### Proposed Rear Elevation Plan





#### **Proposed South Elevation Plan**





#### Proposed North Elevation Plan





#### Example Living Willow Tiered Retaining wall





# 20/00192/FUL – 1 Belvoir Avenue Ab Kettleby

#### Site Location Plan





# 20/00192/FUL – 1 Belvoir Avenue Ab Kettleby

#### **Block Plan**





# 20/00192/FUL – 1 Belvoir Avenue Ab Kettleby Comparison

Refused Proposed







# 20/00192/FUL - 1 Belvoir Avenue Ab Kettleby

#### Front Elevation Plan





# 20/00192/FUL – 1 Belvoir Avenue Ab Kettleby

#### Rear Elevation Plan





# 20/00192/FUL - 1 Belvoir Avenue Ab Kettleby

#### Side Elevations Plan







# 20/00192/FUL - 1 Belvoir Avenue Ab Kettleby

#### Proposed Floor Plan





# 20/00192/FUL – 1 Belvoir Avenue Ab Kettleby

#### Site Sections Plan