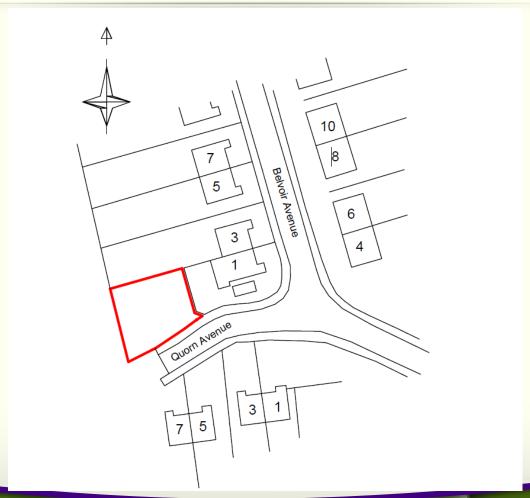

# Planning Committee

Thursday, 30 April 2020

#### Site Location and Block Plan





#### Site Section Plan





#### North Elevation Plan





#### West Elevation Plan





#### South Elevation Plan





#### East Elevation Plan





#### Example of a previously developed scheme







#### Example of a previously developed scheme







#### Site Location and Block Plan





#### Previously granted approval







# Proposed Ground and First Floor Plan





#### Proposed Front Elevation Plan





#### Proposed Rear Elevation Plan





#### **Proposed South Elevation Plan**





#### Proposed North Elevation Plan





#### Example Living Willow Tiered Retaining wall





# 20/00192/FUL – 1 Belvoir Avenue Ab Kettleby

#### Site Location Plan





# 20/00192/FUL – 1 Belvoir Avenue Ab Kettleby

#### **Block Plan**





# 20/00192/FUL – 1 Belvoir Avenue Ab Kettleby Comparison

Refused Proposed







# 20/00192/FUL - 1 Belvoir Avenue Ab Kettleby

#### Front Elevation Plan





# 20/00192/FUL – 1 Belvoir Avenue Ab Kettleby

#### Rear Elevation Plan





# 20/00192/FUL - 1 Belvoir Avenue Ab Kettleby

#### Side Elevations Plan







# 20/00192/FUL - 1 Belvoir Avenue Ab Kettleby

#### Proposed Floor Plan





# 20/00192/FUL – 1 Belvoir Avenue Ab Kettleby

#### Site Sections Plan