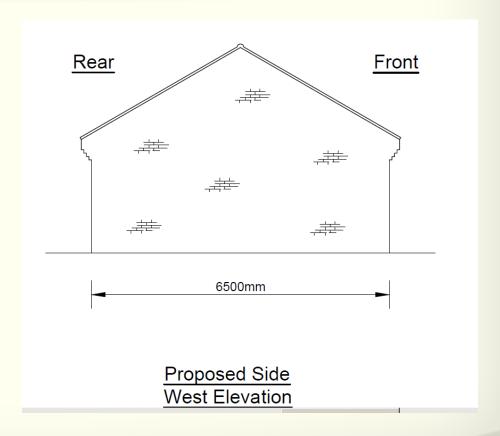

### Site Location and Block Plan





#### Previously granted approval







# Proposed Ground and First Floor Plan





#### Proposed Front Elevation Plan





#### Proposed Rear Elevation Plan





#### **Proposed South Elevation Plan**





#### Proposed North Elevation Plan





#### Example Living Willow Tiered Retaining wall





# 20/00192/FUL – 1 Belvoir Avenue Ab Kettleby

#### Site Location Plan





# 20/00192/FUL – 1 Belvoir Avenue Ab Kettleby

#### **Block Plan**





# 20/00192/FUL – 1 Belvoir Avenue Ab Kettleby Comparison

Refused Proposed







# 20/00192/FUL - 1 Belvoir Avenue Ab Kettleby

#### Front Elevation Plan





# 20/00192/FUL – 1 Belvoir Avenue Ab Kettleby

#### Rear Elevation Plan





# 20/00192/FUL - 1 Belvoir Avenue Ab Kettleby

#### Side Elevations Plan







# 20/00192/FUL - 1 Belvoir Avenue Ab Kettleby

#### Proposed Floor Plan





# 20/00192/FUL – 1 Belvoir Avenue Ab Kettleby

#### Site Sections Plan