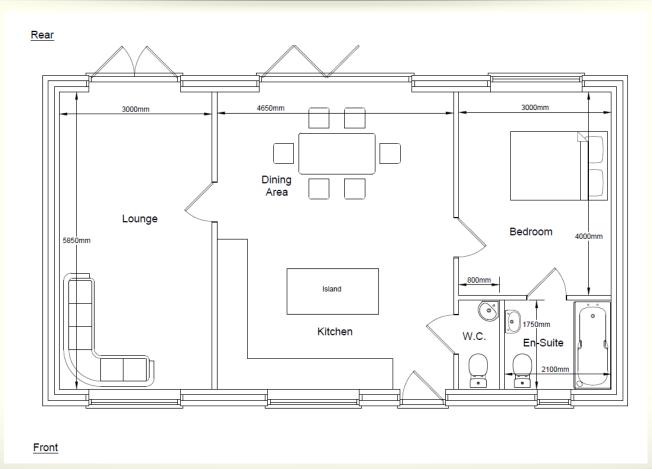

# Proposed Ground and First Floor Plan





#### Proposed Front Elevation Plan





#### Proposed Rear Elevation Plan





#### **Proposed South Elevation Plan**





#### Proposed North Elevation Plan





#### Example Living Willow Tiered Retaining wall





# 20/00192/FUL – 1 Belvoir Avenue Ab Kettleby

#### Site Location Plan





# 20/00192/FUL – 1 Belvoir Avenue Ab Kettleby

#### **Block Plan**





# 20/00192/FUL – 1 Belvoir Avenue Ab Kettleby Comparison

Refused Proposed







# 20/00192/FUL - 1 Belvoir Avenue Ab Kettleby

#### Front Elevation Plan





# 20/00192/FUL – 1 Belvoir Avenue Ab Kettleby

#### Rear Elevation Plan





# 20/00192/FUL - 1 Belvoir Avenue Ab Kettleby

#### Side Elevations Plan







# 20/00192/FUL - 1 Belvoir Avenue Ab Kettleby

#### Proposed Floor Plan





# 20/00192/FUL – 1 Belvoir Avenue Ab Kettleby

#### Site Sections Plan