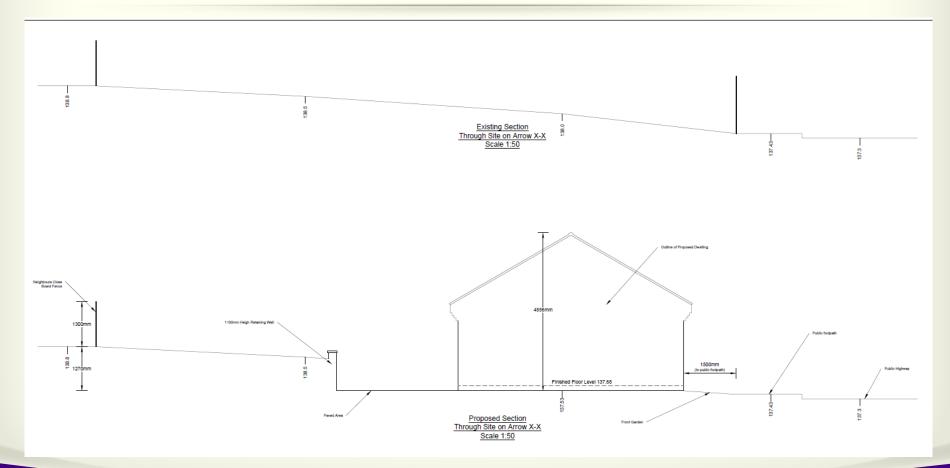

lan





#### Proposed Rear Elevation Plan





#### **Proposed South Elevation Plan**





#### Proposed North Elevation Plan





#### Example Living Willow Tiered Retaining wall





# 20/00192/FUL – 1 Belvoir Avenue Ab Kettleby

#### Site Location Plan





# 20/00192/FUL – 1 Belvoir Avenue Ab Kettleby

#### **Block Plan**





# 20/00192/FUL – 1 Belvoir Avenue Ab Kettleby Comparison

Refused Proposed







# 20/00192/FUL - 1 Belvoir Avenue Ab Kettleby

#### Front Elevation Plan





# 20/00192/FUL – 1 Belvoir Avenue Ab Kettleby

#### Rear Elevation Plan





# 20/00192/FUL - 1 Belvoir Avenue Ab Kettleby

#### Side Elevations Plan







# 20/00192/FUL - 1 Belvoir Avenue Ab Kettleby

#### Proposed Floor Plan





# 20/00192/FUL – 1 Belvoir Avenue Ab Kettleby

#### Site Sections Plan